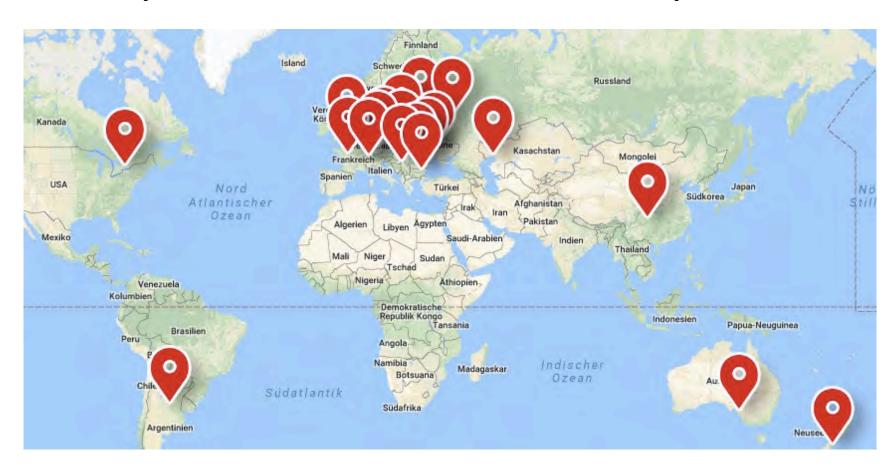

ZIEGLER starts its own brand "Ziegler Classic Cars"



#### **ZIEGLER** at a glance

- Head office and headquarters: Pöttmes, Germany
- Production plants: Nýřany (CZ), Daugavpils (LV)
- Company premises of all locations total: approx. 300,000 square meters
- Total number of employees: 600 / distribution partners worldwide: approx. 30
- Fields of activity: mechanical engineering, automotive technology, vehicle construction
- Reference customers mechanical engineering: Cargotec, Kuhn, Kässbohrer etc.
- References Automotive: Delphi, Morgan Ceramtec, Moog etc.
- All companies and real estate are 100% owned by Martin Ziegler (no foreign investments).



#### ZIEGLER has "ISO 9001" and "ISO 3834" certification







#### ZIEGLER production sites and international sales partners (Google Maps)





# Company headquarters and production sites



### Pöttmes (headquarters)

- Administration
- Purchase
- Distribution
- Marketing
- Quality management
- Engineering
- Customer service
- Spare parts
- Logistics, shipping, customs
- Training center
- Showroom









### Nyrany (CZ)

Production of electromechanical components/assemblies for the automotive and electrical industry. LM tech and mounting/logistics for header trailers

- 8.000 m<sup>2</sup> production area
- Modern machinery
- 200 employees
- 3-shift operation





## Nyrany (CZ) impressions







### Daugavpils (LV)

Assembly of components for harvesting technology. Production of "welded assemblies" for contract manufacturing and production of automotive components.

- 20,000 m<sup>2</sup> production area
- Modern machiner