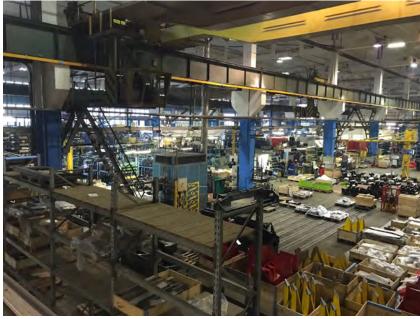

BC 100 and Magnum 2500/4500
- CNC milling machine Hermle U 1130
- CNC CHIRON mill FX800

#### WELDING

- Welding places / 3 shift operation
- All all welders are certified according to DVS EN 387
- 7 "Demmeler" welding tables
- Welding machine for large "a" dimensions
- Stainless steel welding
- Linear welding line 5 meters welding seams

#### **PAINT SHOP**

- Sashing iron phosphating
- KTL primer RAL 9005 (external)
   (LxWxH 2.8 x 0.7 x 1.4 meters)
- Powder painting up to 6000 x 2100 x 2200 mm
- Wet painting 8000 x 2900 x 2000 mm
- Galvanizing (external)

#### MECHANICAL AND WIRING HARNESS ASSEMBLY



## Daugavpils (LV) Impressions/factory







## Daugavpils (LV) Impressions/factory







### Daugavpils (LV) Impressions / mechanical engineering





# Daugavpils (LV) Impressions







## Daugavpils (LV) Impressions / automotive







# Fields of activity and company brands



#### **ZIEGLER GMBH**

Management and controlling of all business fields / brands

#### **ZIEGLER HARVESTING**

Harvest technologies

#### **ZIEGLER TRANSPORT**

Header trailers

#### **ZIEGLER CULTIVATION**

Soil cultivation and liquid manure

#### **ZIEGLER AUTOMOTIVE**

Automotive and electr. components

#### **ZIEGLER CLASSIC CARS**

Spare parts and Car sales

ZIEGLER GMBH - Contract manufacturing (mechanical engineering and automotive)

Martin Ziegler Gmbh & Co KG — Rental property of own industrial estate



#### **ZIEGLER leads three markets**

We have distributed our business areas to our three production sites in such a way that exactly the necessary know-how and personnel are bundled