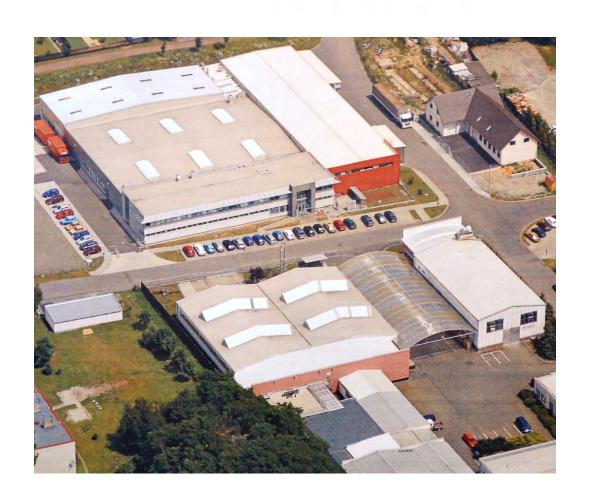

### Nyrany (CZ)

Production of electromechanical components/assemblies for the automotive and electrical industry. LM tech and mounting/logistics for header trailers

- 8.000 m<sup>2</sup> production area
- Modern machinery
- 200 employees
- 3-shift operation