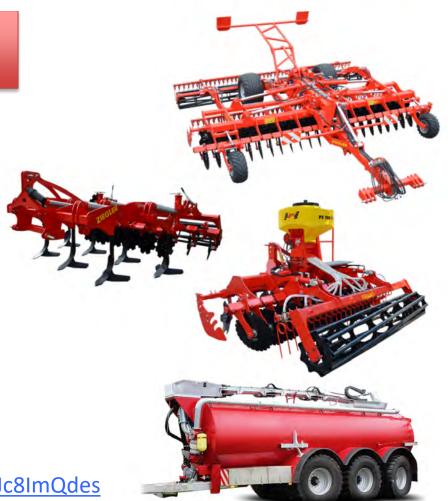

# **ZIEGLER CULTIVATION**PRODUCT RANGE

The newest products at the ZIEGLER range are soil cultivation solutions.

- Cultivators
- Disc harrows
- Light wight cultivators
- Different tine combinations
- Rollers and additional equipment
- Liquid manure technology, cultivators and barrels

Cultivators in action (video):

https://www.youtube.com/watch?v=HPJc8ImQdes