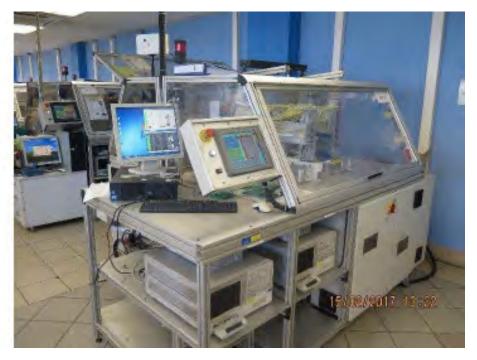

Hermle U 1130
- CNC CHIRON mill FX800

#### WELDING

- Welding places / 3 shift operation
- All all welders are certified according to DVS EN 387
- 7 "Demmeler" welding tables
- Welding machine for large "a" dimensions
- Stainless steel welding
- Linear welding line 5 meters welding seams

#### **PAINT SHOP**

- Sashing iron phosphating
- KTL primer RAL 9005 (external)
   (LxWxH 2.8 x 0.7 x 1.4 meters)
- Powder painting up to 6000 x 2100 x 2200 mm
- Wet painting 8000 x 2900 x 2000 mm
- Galvanizing (external)

#### MECHANICAL AND WIRING HARNESS ASSEMBLY



## Daugavpils (LV) Impressions/factory







## Daugavpils (LV) Impressions/factory







### Daugavpils (LV) Impressions / mechanical engineering





# Daugavpils (LV) Impressions







## Daugavpils (LV) Impressions / automotive







# Fields of activity and company brands



#### **ZIEGLER GMBH**

Management and controlling of all business fields / brands

#### **ZIEGLER HARVESTING**

Harvest technologies

#### **ZIEGLER TRANSPORT**

Header trailers

#### **ZIEGLER CULTIVATION**

Soil cultivation and liquid manure

#### **ZIEGLER AUTOMOTIVE**

Automotive and electr. components

#### **ZIEGLER CLASSIC CARS**

Spare parts and Car sales

ZIEGLER GMBH - Contract manufacturing (mechanical engineering and automotive)

Martin Ziegler Gmbh & Co KG — Rental property of own industrial estate



#### **ZIEGLER leads three markets**

We have distributed our business areas to our three production sites in such a way that exactly the necessary know-how and personnel are bundled to match the respective products. So our customers