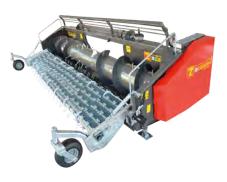

# **ZIEGLER HARVESTING**PRODUCT OVERVIEW

World leader in canola harvesting technology and OEM supplier of leading agriculture brands.

- Rapeseed side knives and kits
- Corn harvesting
- Sunflower harvesting
- Pick-Up Systems

- Rapeseed side knives with mounting kits
- Rapeseed side knife kits (incl. drive)
- Hydraulic, electric or mechanic drive
- Rapeseed headers
- Pick-up-systems (swath harvesting)

Rapeseed side knives in action (video): <a href="https://www.youtube.com/watch?v=9k21iBkgvc0">https://www.youtube.com/watch?v=9k21iBkgvc0</a>