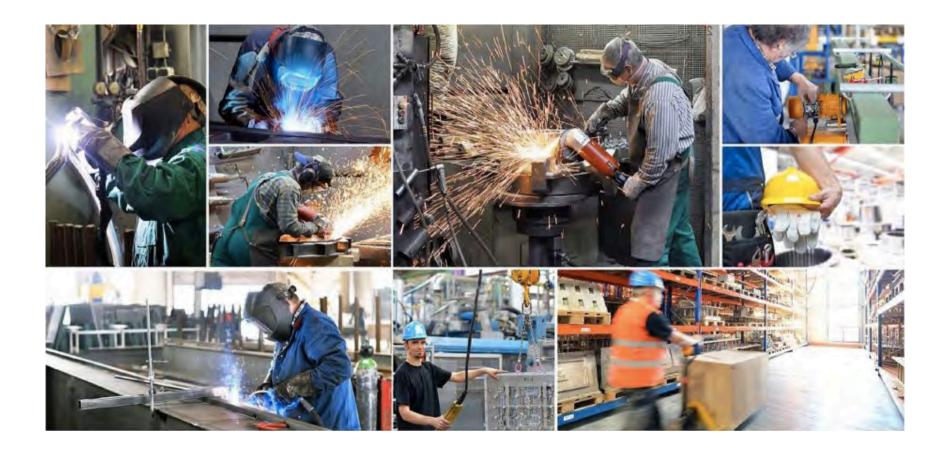

#### WELDING

- Welding places / 3 shift operation
- All all welders are certified according to DVS EN 387
- 7 "Demmeler" welding tables
- Welding machine for large "a" dimensions
- Stainless steel welding
- Linear welding line 5 meters welding seams

### Daugavpils (LV) Impressions / mechanical engineering

## Daugavpils (LV) Impressions / automotive