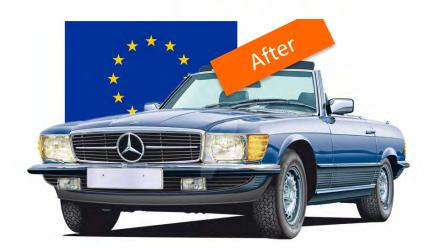

#### **ZIEGLER CLASSIC CARS**

Mercedes classic spare parts

From 2018, Ziegler will offer a self-developed conversion kit for US models of the Mercedes R107 series. For the production of Eurobumpers in original quality was invested in 24 different production tools worth the value of a family home. Further in-house developments and the development of a truss instead of for Mercedes classics are planned for the coming years.

Bush rods, headlight sets and cable trees in EU design and original quality.