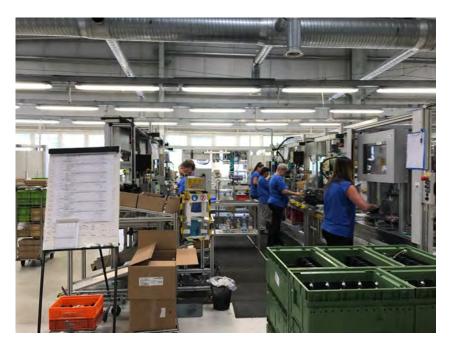

- All companies and real estate are 100% owned by Martin Ziegler (no foreign investments).



#### ZIEGLER has "ISO 9001" and "ISO 3834" certification







#### ZIEGLER production sites and international sales partners (Google Maps)





# Company headquarters and production sites



### Pöttmes (headquarters)

- Administration
- Purchase
- Distribution
- Marketing
- Quality management
- Engineering
- Customer service
- Spare parts
- Logistics, shipping, customs
- Training center
- Showroom









### Nyrany (CZ)

Production of electromechanical components/assemblies for the automotive and electrical industry. LM tech and mounting/logistics for header trailers

- 8.000 m<sup>2</sup> production area
- Modern machinery
- 200 employees
- 3-shift operation





## Nyrany (CZ) impressions







### Daugavpils (LV)

Assembly of components for harvesting technology. Production of "welded assemblies" for contract manufacturing and production of automotive components.

- 20,000 m<sup>2</sup> production area
- Modern machinery
- 320 employees
- 3-shift operation





### Daugavpils (LV) plant overview (german)





#### Daugavpils (LV) extract of machinery

#### **CNC/BENDING/LASER**

- 1 trump Truma Bend V200
- 2 CNC press brakes Adira
- 4 other press brakes
- 2 Trumpf laser cutting machines

#### **MACHINING**

- Hedelius Magnum BAZ, BC100-4500 and BC100-2500
- CNC Emco Maxx Turn 95
- CNC Emcoturn E65 und E45
- CNC milling machine Hedelius BC 100 and Magnum 2500/4500
- CNC milling machine Hermle U 1130
- CNC CHIRON mill FX800

#### WELDING

- Welding places / 3 shift operation