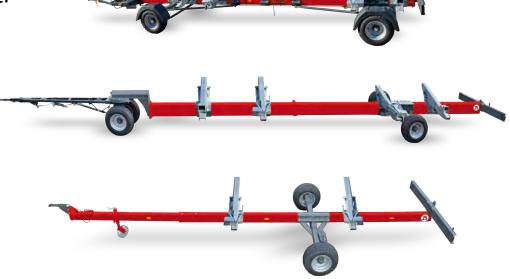

# ZIEGLER TRANSPORT

"HEADER TRAILERS"

As the EU market leader, ZIEGLER offers the widest range of different versions of cutting unit wagons on the EU market.

- 4WT 2-axle trailers (steered)
- 30 or 40 km/h version
- For almost all types of headers
- Painted in OEM color
- Since 2018 with new look

Trailers in action (video):

https://www.youtube.com/watch?v=CR HZ2i-Ba4