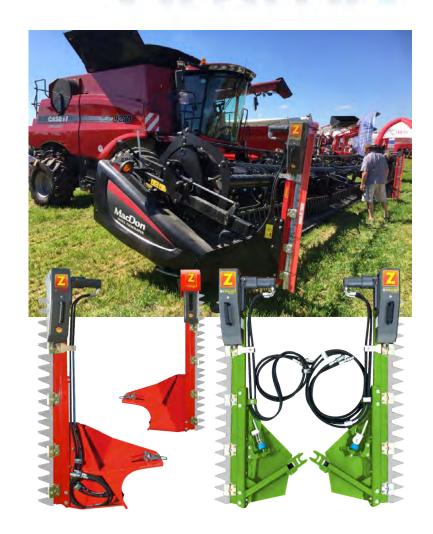

### ZIEGLER HARVESTING "RAPESEED / CANOLA HARVESTING"

As far as canola seed crops are concerned, Ziegler, as a world market leader, offers different solutions. Also many well-known manufacturers are supplied as OEM.

- Rapeseed side knives with mounting kits
- Rapeseed side knife kits (incl. drive)
- Hydraulic, electric or mechanic drive
- Rapeseed headers
- Pick-up-systems (swath harvesting)

Rapeseed side knives in action (video): <a href="https://www.youtube.com/watch?v=9k21iBkgvc0">https://www.youtube.com/watch?v=9k21iBkgvc0</a>