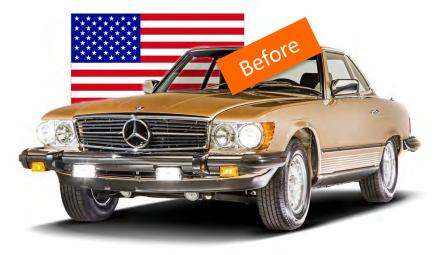

#### **ZIEGLER CLASSIC CARS**

Mercedes classic spare parts

From 2018, Ziegler will offer a self-developed conversion kit for US models of the Mercedes R107 series. For the production of Eurobumpers in original quality was invested in 24 different production tools worth the value of a family home. Further in-house developments and the development of a truss instead of for Mercedes classics are planned for the coming years.

Bush rods, headlight sets and cable trees in EU design and original quality.