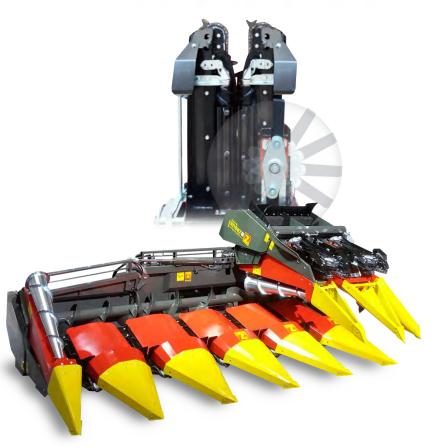

# ZIEGLER HARVESTING "CORNCHAMPION"

The Cornchampion corn pickers offer many advantages over competing products:

- Chopping units with free wheel gear box
- Light wight construction
- For all combine harvesters
- Fixed or foldable (option)
- Different working widths

Cornchapion in action (video):

https://www.youtube.com/watch?v=UoePI 19eEI