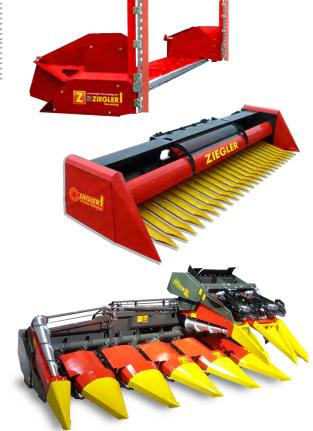

# **ZIEGLER HARVESTING**PRODUCT OVERVIEW

World leader in canola harvesting technology and OEM supplier of leading agriculture brands.

- Rapeseed side knives and kits
- Corn harvesting
- Sunflower harvesting
- Pick-Up Systems

### ZIEGLER HARVESTING "RAPESEED / CANOLA HARVESTING"

As far as canola seed crops are concerned, Ziegler, as a world market leader, offers different solutions. Also many well-known manufacturers are supplied as OEM.

- Rapeseed side knives with mounting kits
- Rapeseed side knife kits (incl. drive)
- Hydraulic, electric or mechanic drive
- Rapeseed headers
- Pick-up-systems (swath harvesting)

Rapeseed side knives in action (video): <a href="https://www.youtube.com/watch?v=9k21iBkgvc0">https://www.youtube.com/watch?v=9k21iBkgvc0</a>

# ZIEGLER HARVESTING "CORNCHAMPION"

The Cornchampion corn pickers offer many advantages over competing products:

- Chopping units with free wheel gear box
- Light wight construction
- For all combine harvesters
- Fixed or foldable (option)
- Different working widths