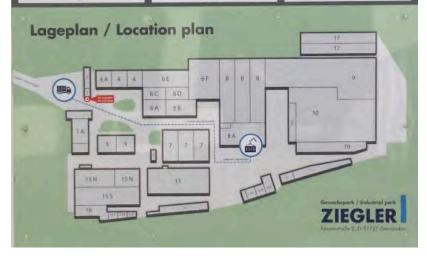

#### MARTIN ZIEGLER GMBH & CO KG

Industrial estate "Gemünden am Main"

The ZIEGLER industrial estate at Gemünden (Main) is rented currently to 17 companies.

- Good infrastructure connection to the motorway A7 (only 30 km)
- Ideal geographic location between Würzburg and Frankfurt at B27.
- 60,000 m<sup>2</sup> complete
- 20,000 m<sup>2</sup> of hall area

# MARTIN ZIEGLER GMBH & CO KG Industrial estate "Gemünden am Main"

| Nikolaus Sorg GmbH & Co. KG<br>7 · 8 · 8 A · 10 · 10 A · 11 · 13 | Sanitätshaus Bader GmbH<br>16B | Greentrend GmbH 6            |
|------------------------------------------------------------------|--------------------------------|------------------------------|
| Michael Joa                                                      | Maler Lampert Meisterbetrieb   | Roland Lippert               |
| 4                                                                | 6                              | 12B · 12C                    |
| Volker Nickel                                                    | Formenbau Niemann GmbH         | Noble Brands GmbH            |
| 15N                                                              | 6C                             | 15N                          |
| RG GmbH                                                          | JR Montagebau                  | SD Industrie-, Wartungs- und |
| 8 · 8A · 9                                                       | 12A · 14                       | Reinigungsservice UG 1A 3    |
| Sehrazat Handel und Vermittlung 1A + 155                         | SPS-Service<br>Trafohaus       | Welzenbach-Bau<br>16         |
| Wolf Elektro                                                     | Ziegler GmbH<br>6E             |                              |