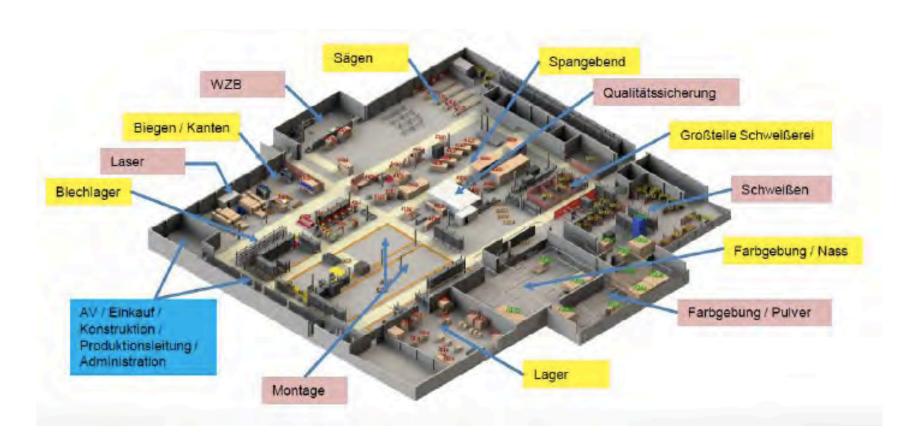

### Daugavpils (LV) plant overview (german)

#### Daugavpils (LV) extract of machinery