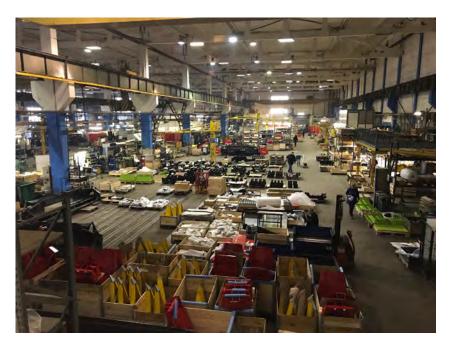

us BC 100 and Magnum 2500/4500
- CNC milling machine Hermle U 1130
- CNC CHIRON mill FX800

#### WELDING

- Welding places / 3 shift operation
- All all welders are certified according to DVS EN 387
- 7 "Demmeler" welding tables
- Welding machine for large "a" dimensions
- Stainless steel welding
- Linear welding line 5 meters welding seams

#### **PAINT SHOP**

- Sashing iron phosphating
- KTL primer RAL 9005 (external)
   (LxWxH 2.8 x 0.7 x 1.4 meters)
- Powder painting up to 6000 x 2100 x 2200 mm
- Wet painting 8000 x 2900 x 2000 mm
- Galvanizing (external)

#### MECHANICAL AND WIRING HARNESS ASSEMBLY



## Daugavpils (LV) Impressions/factory







## Daugavpils (LV) Impressions/factory







### Daugavpils (LV) Impressions / mechanical engineering





# Daugavpils (LV) Impressions







## Daugavpils (LV) Impressions / automotive







# Fields of activity and company brands



#### **ZIEGLER GMBH**

Management and controlling of all business fields / brands

#### **ZIEGLER HARVESTING**

Harvest technologies

#### **ZIEGLER TRANSPORT**

Header trailers

#### **ZIEGLER CULTIVATION**

Soil cultivation and liquid manure

#### **ZIEGLER AUTOMOTIVE**

Automotive and electr. components

#### **ZIEGLER CLASSIC CARS**

Spare parts and Car sales

ZIEGLER GMBH - Contract manufacturing (mechanical engineering and automotive)

Martin Ziegler Gmbh & Co KG — Rental property of own industrial estate



#### **ZIEGLER leads three markets**

We have distributed our business areas to our three production sites in such a way that exactly the necessary know-how and personnel are bundl